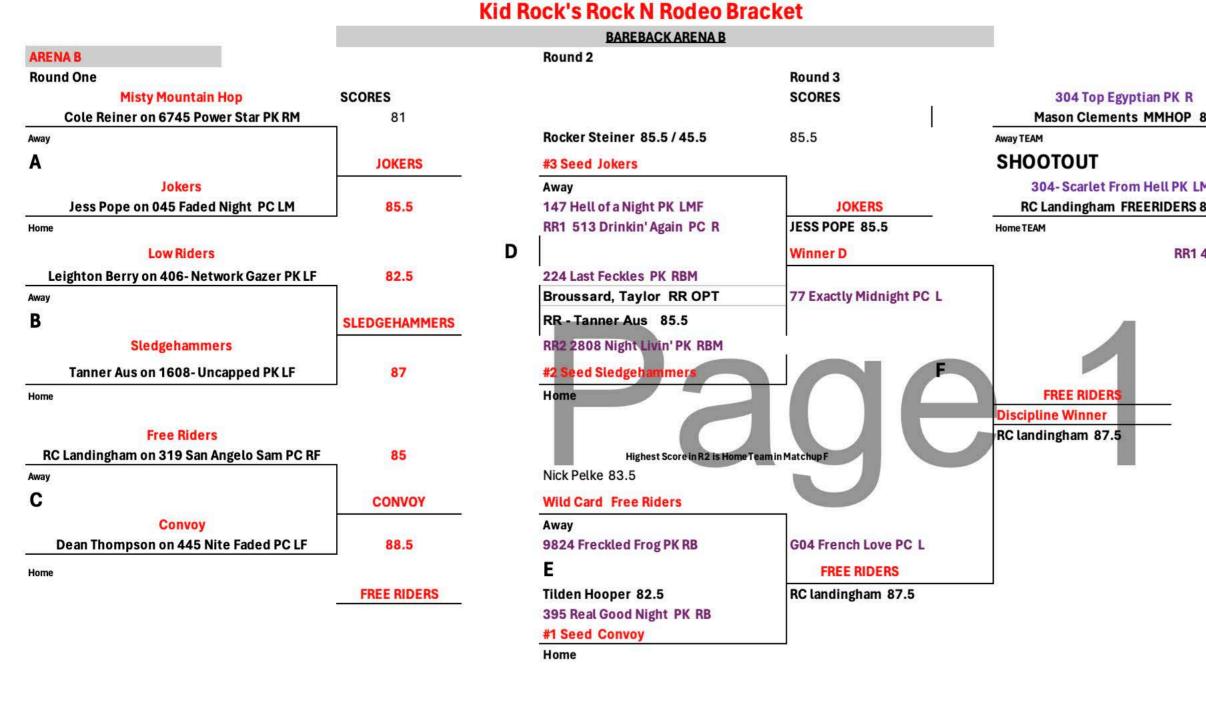

RR1 474 Dirty Jacket PC R

| TEAM WINS             | Gold | Silver | 3rd | 4th |
|-----------------------|------|--------|-----|-----|
| Convoy                |      |        |     | BB  |
| Free Riders<br>Jokers | BB   |        |     |     |
|                       |      | BB     |     |     |
| Low Riders            |      |        |     |     |
| Misty Mountain Hop    |      |        |     |     |
| Sledgehammers         |      |        | BB  |     |
|                       |      |        |     |     |

### MMHOP

\*\*Rnd 2 Seeding based on the highest score from Rnd 1