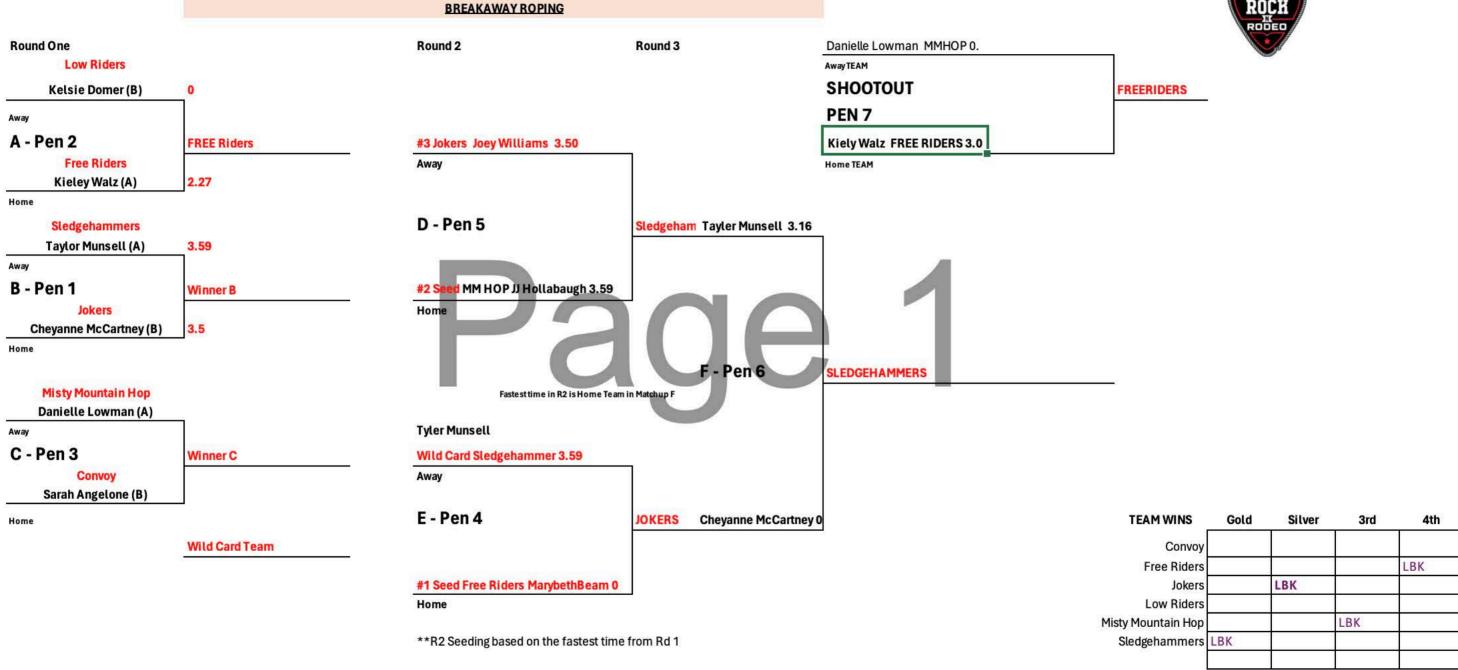

## **Kid Rock's Rock N Rodeo Bracket**

Extras will be Pens 8-11

Extras will be Pens 8-11

### Extras will be Pens 8-11