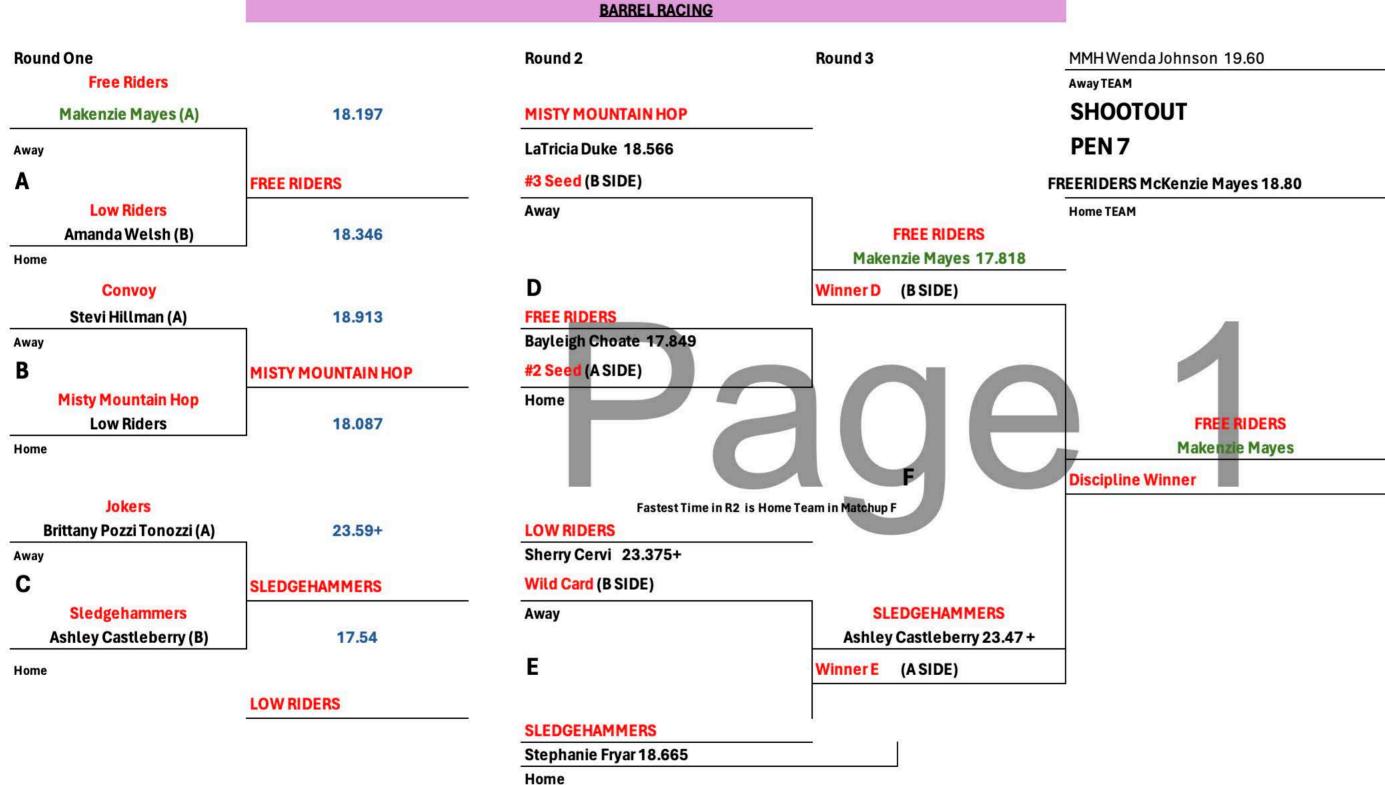

# **Kid Rock's Rock N Rodeo Bracket**

\*\*R2 Seeding based on the fastest time from Rd 1

FREERIDERS

| TEAM WINS          | Gold | Silver | 3rd | 4th |
|--------------------|------|--------|-----|-----|
| Convoy             |      |        |     |     |
| <b>Free Riders</b> | GBR  |        |     |     |
| Jokers             |      |        |     |     |
| Low Riders         |      |        |     | GBR |
| Misty Mountain Hop |      |        | GBR |     |
| Sledgehammers      |      | GBR    |     |     |
|                    |      |        |     |     |

## Kid Rock's Rock N Rodeo Bracket

Home

\*\*R2 Seeding based on the fastest time from Rd 1