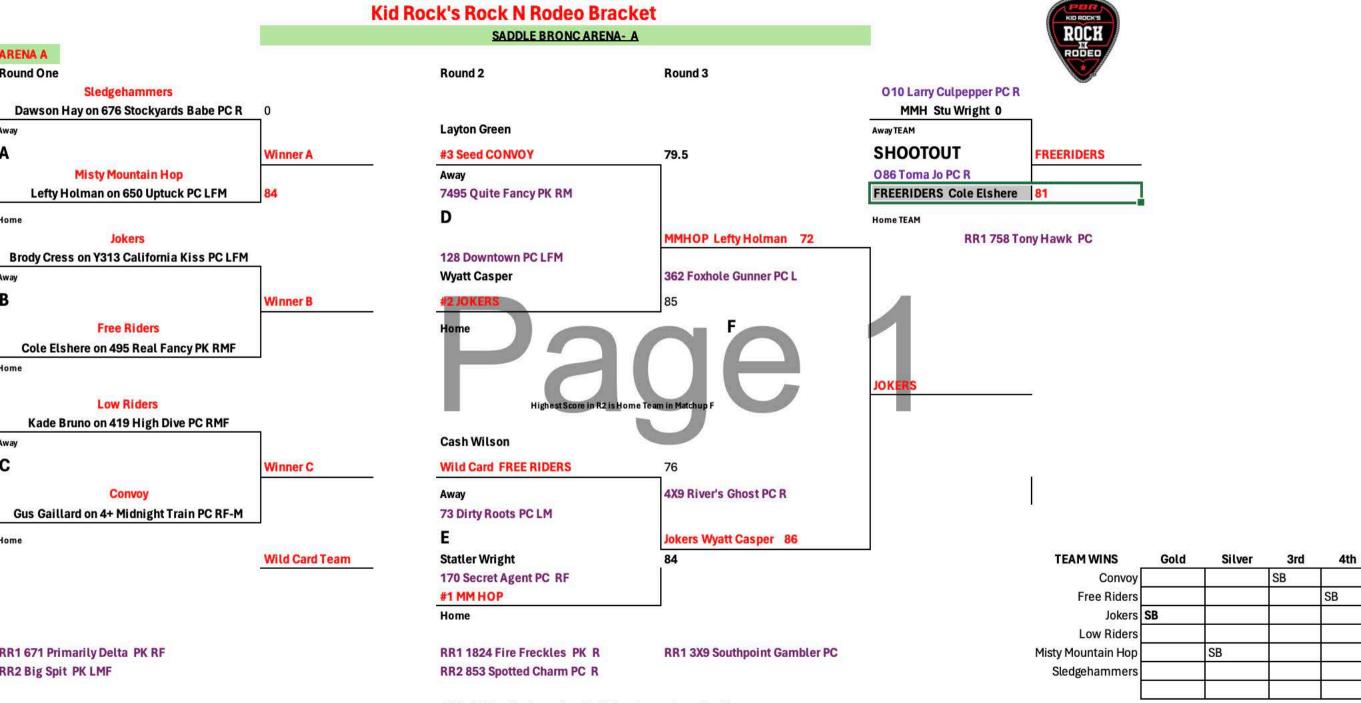

## Kid Rock's Rock N Rodeo Bracket

Home

\*\*R2 Seeding based on the fastest time from Rd 1