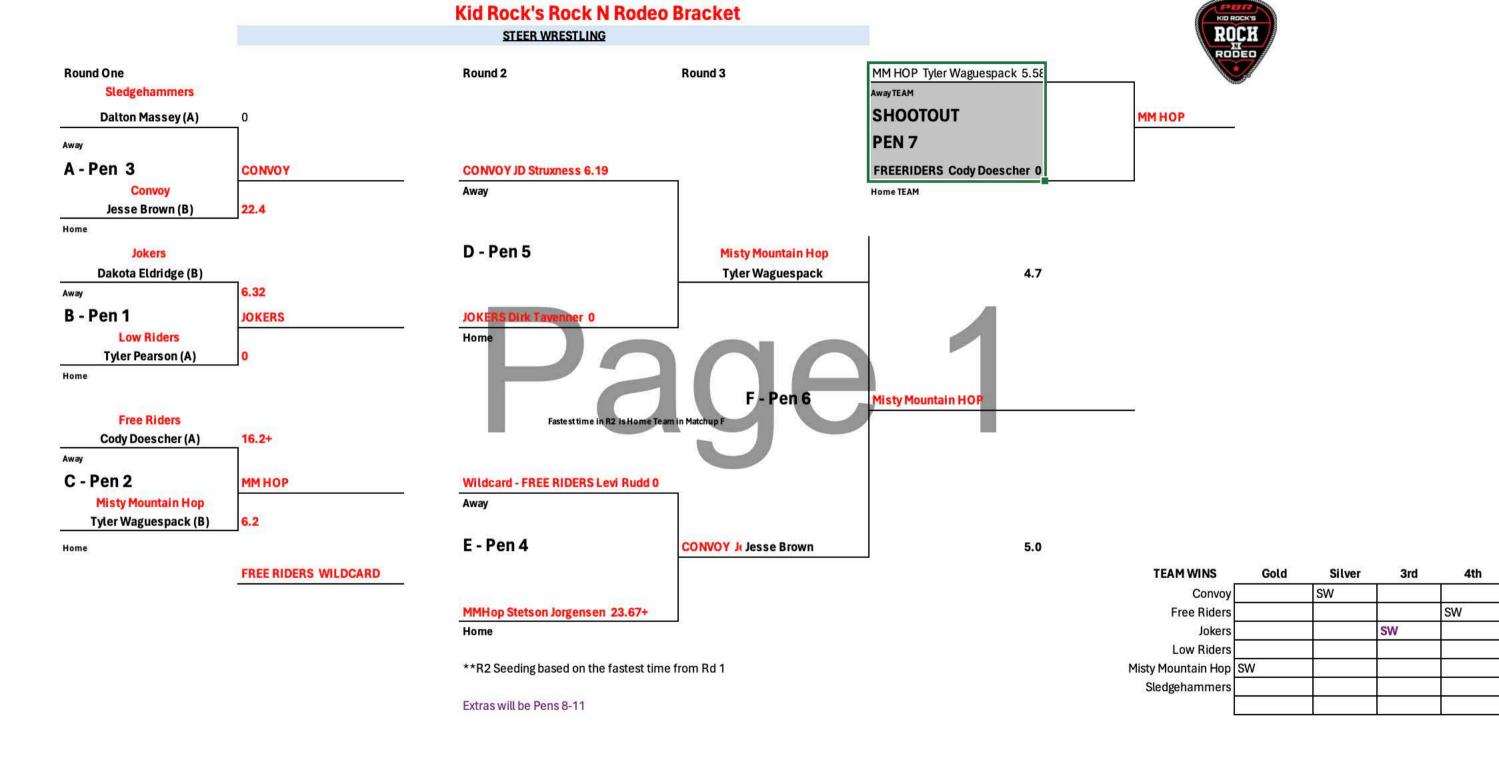

## Kid Rock's Rock N Rodeo Bracket

Home

\*\*R2 Seeding based on the fastest time from Rd 1

### Extras will be Pens 8-11