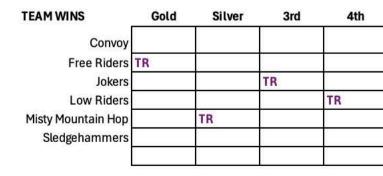

Whiskey PC R



| 85   | T          |  |
|------|------------|--|
|      | FREERIDERS |  |
| MF   |            |  |
| 87.5 |            |  |

RR1 474 Dirty Jacket PC R



| TEAM WINS             | Gold | Silver | 3rd | 4th |
|-----------------------|------|--------|-----|-----|
| Convoy                |      |        |     | BB  |
| Free Riders<br>Jokers | BB   |        |     |     |
|                       |      | BB     |     |     |
| Low Riders            |      |        |     |     |
| Misty Mountain Hop    |      |        |     |     |
| Sledgehammers         |      |        | BB  |     |
|                       |      |        |     |     |



## Kid Rock's Rock N Rodeo Bracket



Home

\*\*R2 Seeding based on the fastest time from Rd 1

### Extras will be Pens 8-11



### MMHOP





\*\*Rnd 2 Seeding based on the highest score from Rnd 1

## **Kid Rock's Rock N Rodeo Bracket**



Extras will be Pens 8-11





Extras will be Pens 8-11