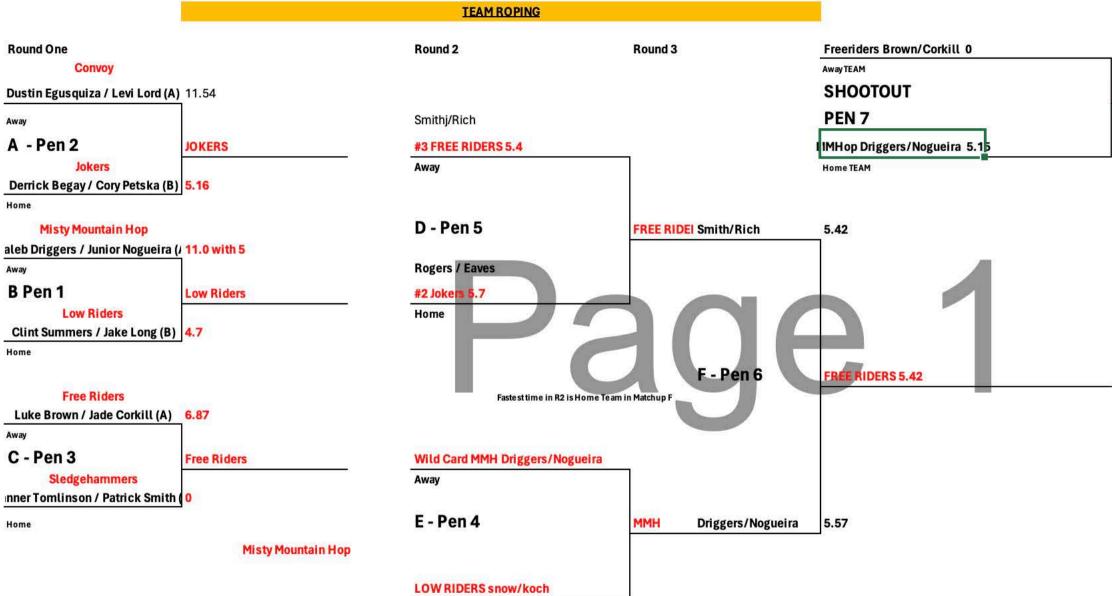

## Kid Rock's Rock N Rodeo Bracket

Home

\*\*R2 Seeding based on the fastest time from Rd 1

### Extras will be Pens 8-11