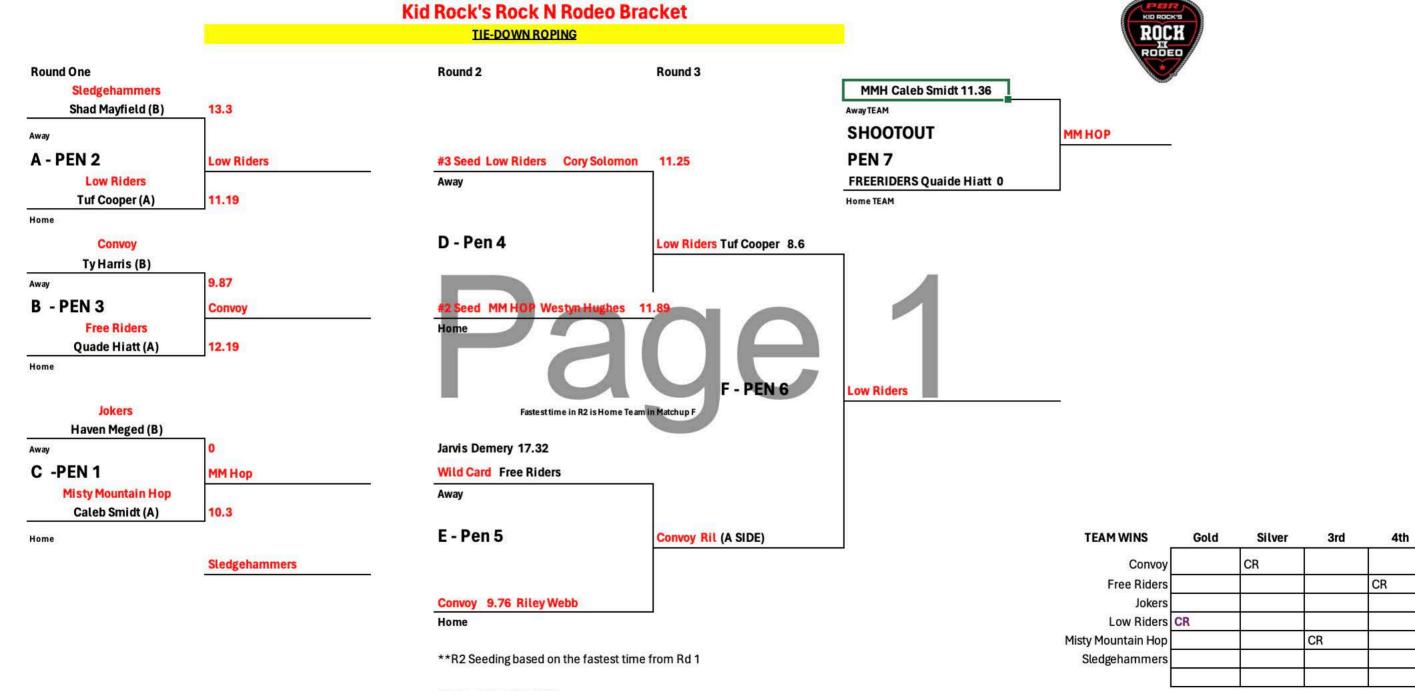

# **Kid Rock's Rock N Rodeo Bracket**

\*\*R2 Seeding based on the fastest time from Rd 1

FREERIDERS

| TEAM WINS          | Gold | Silver | 3rd | 4th |
|--------------------|------|--------|-----|-----|
| Convoy             |      |        |     |     |
| <b>Free Riders</b> | GBR  |        |     |     |
| Jokers             |      |        |     |     |
| Low Riders         |      |        |     | GBR |
| Misty Mountain Hop |      |        | GBR |     |
| Sledgehammers      |      | GBR    |     |     |
|                    |      |        |     |     |

## Kid Rock's Rock N Rodeo Bracket

Home

\*\*R2 Seeding based on the fastest time from Rd 1